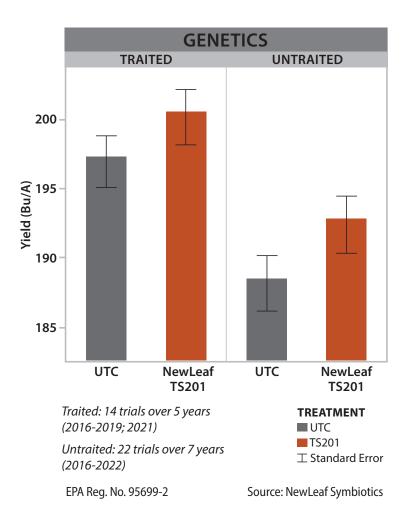

# CORN ROOTWORM (NewLeaf TS201)

NewLeaf TS201 is an EPA registered Pink Pigmented Facultative Methylotroph product that mitigates corn rootworm feeding damage and helps to maintain and improve yield when rootworms are present. When conditions are conducive to high corn rootworm pressure, use NewLeaf TS201 in combination or in a rotational program with other registered insecticides effective against corn rootworm.